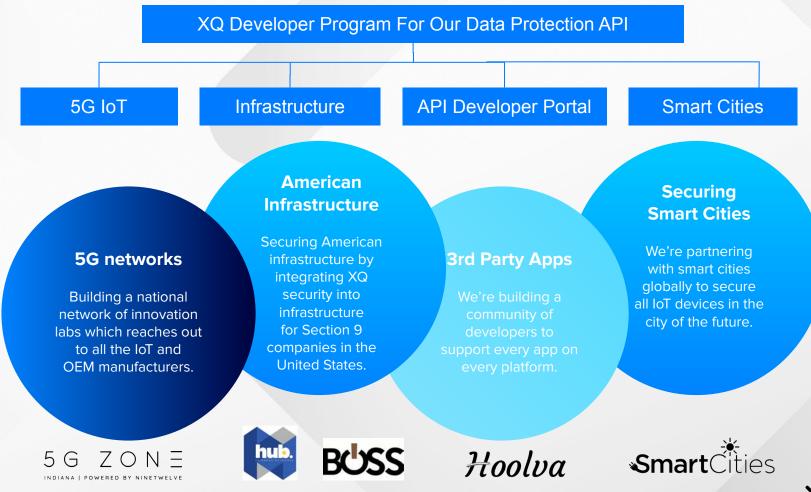

# 

XQ is following a developer first model by allowing developers to easily encrypt all of their data with a few lines of code and integrate directly into applications.

义义