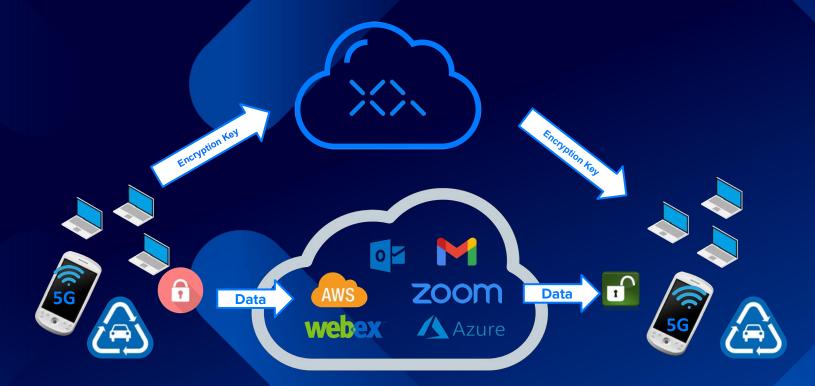

### XQ PROVIDES EDGE TO EDGE SECURE CROSS PLATFORM DATA VIEW

#### Premium Secure Service Providing Extended Trust Edge to Edge

SOLUTION