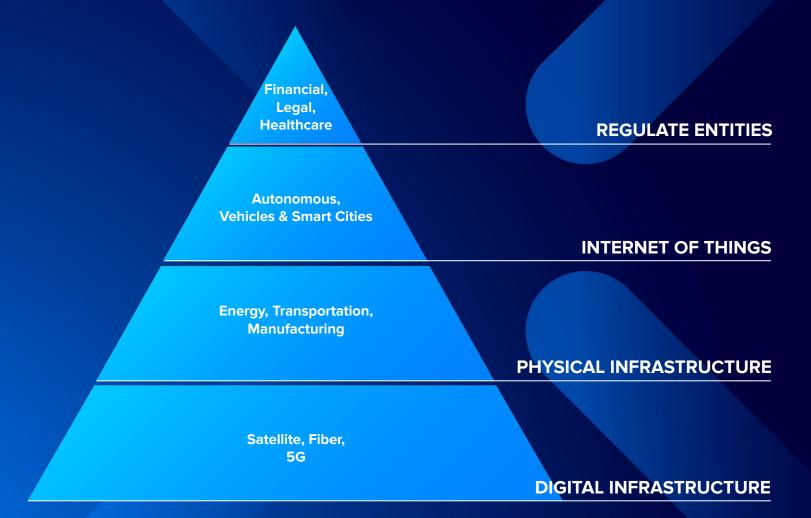

## XX BIG PICTURE

Through perimeterless zero trust, XQ's self protecting data powers secure connection and sharing for all data that will drive the fourth industrial revolution

### 32 Trillion Dollar Market Opportunity