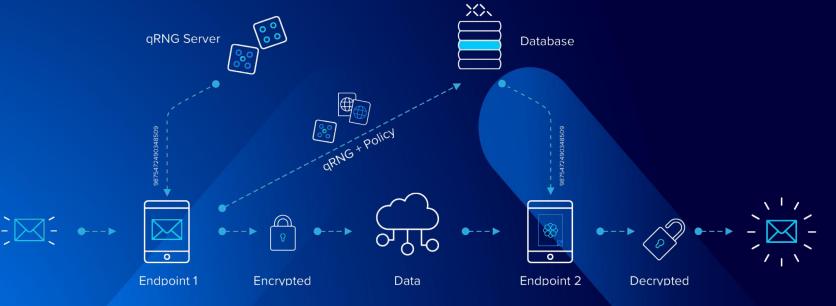

e



# PERMIMETERLESS ZEROHTRUST LETS DATA TRAVEL ANYWHERE SAFELY



# XX SOLUTION

Securely manage and protect data wherever it resides.

XQ offers encryption as a service and allows applications to easily incorporate a perimeterless zero trust solution with quantum resistant cryptography.



Our SDK & APIs enable business to integrate data security into their applications.



### XQ PROVIDES EDGE TO EDGE SECURE CROSS PLATFORM DATA VIEW

#### Premium Secure Service Providing Extended Trust Edge to Edge



SOLUTION

### EDGE TO CLOUD TO SECURE DATA WORKFLOW



 $\times$ 

SOLUTION

### **Example System XQ Integration Points**



 $\times$ 

## XX TECHNOLOGY DIFFERENTIATORS



- 2. Data Ownership + Provenance
  - 3. Quantum Safe + Crypto Agile

4. Geolocation + Identity Compliance Logging



Built for Scale Distributed Architecture



# SOFTWARE + SECURITY

Security Designed into Software from the Ground Up

# 

XQ is following a developer first model by allowing developers to easily encrypt all of their data with a few lines of code and integrate directly into applications.



义义

## XX REVENUE MODEL

### **Encryption as a Service Pricing Model**

**COST EFFECTIVE PRICING FOR SMART CITIES, IOT & ENTERPRISES** 

**BUSINESS & IOT SaaS** 

PER IDENTITY

**BASE ANNUAL SUBSCRIPTION** 

Each account or endpoint that is tracked is charged including employees, vendors, sensors, devices and customers

Includes SaaS tracking dashboard

#### **ON PREMISES**

250,000 IDENTITIES \$250,000

**BASE ANNUAL SUBSCRIPTION** 

Enterprise Key Management. On-site deployment to enterprise's serve