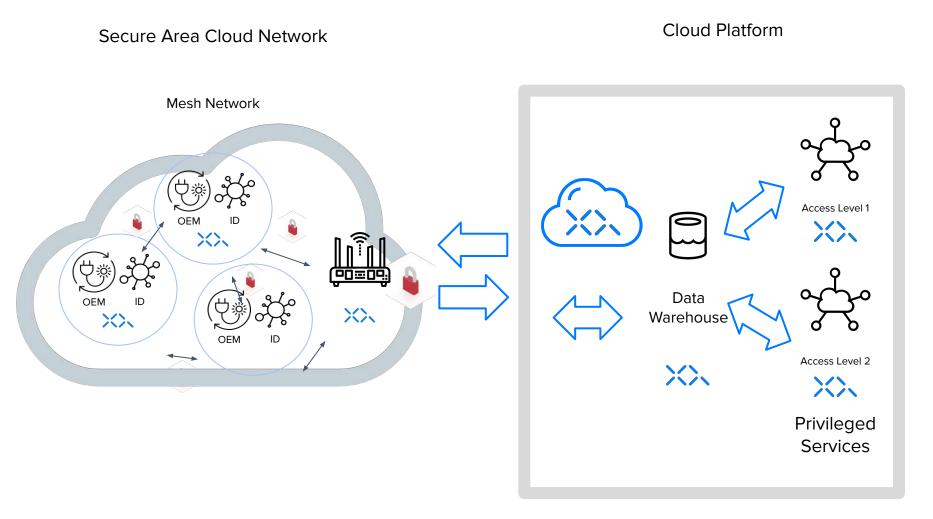

### XQ PROVIDES EDGE TO EDGE SECURE CROSS PLATFORM DATA VIEW

#### Premium Secure Service Providing Extended Trust Edge to Edge

SOLUTION

### EDGE TO CLOUD TO SECURE DATA WORKFLOW

 $\times$ 

SOLUTION

### **Example System XQ Integration Points**

 $\times$ 