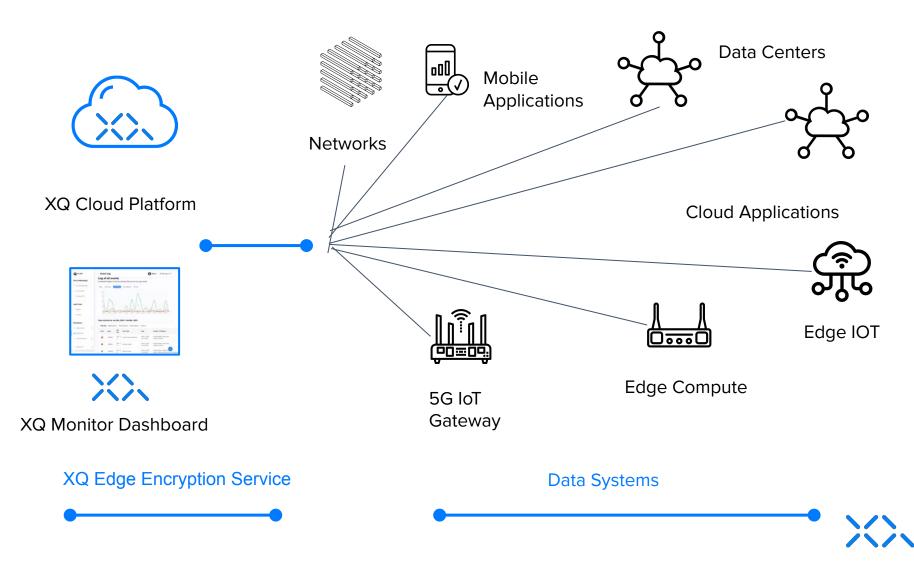

facing the enterprise.

## XX CYBER BREACHES COST COMPANIES REPUTATION & MONEY

# \$10.5 T

2025 Global Cybercrime Cost

### \$8.19 M

Average cost of each data breach for US organizations

### 280

Average amount of days to detect and contain a data breach



## 



\*Victims of cybercrime



# PERMIMETERLESS ZEROHTRUST LETS DATA TRAVEL ANYWHERE SAFELY



# XX SOLUTION

Securely manage and protect data wherever it resides.

XQ offers encryption as a service and allows applications to easily incorporate a perimeterless zero trust solution with quantum resistant cryptography.



Our SDK & APIs enable business to integrate data security into their applications.



### XQ PROVIDES EDGE TO EDGE SECURE CROSS PLATFORM DATA VIEW

#### Premium Secure Service Providing Extended Trust Edge to Edge



SOLUTION

### EDGE TO CLOUD TO SECURE DATA WORKFLOW



 $\times$ 

SOLUTION

### **Example System XQ Integration Points**



 $\times$ 

## XX TECHNOLOGY DIFFERENTIATORS



- 2. Data Ownership + Provenance
  - 3. Quantum Safe + Crypto Agile

4. Geolocation + Identity Compliance Logging



Built for Scale Distributed Architecture



# SOFTWARE + SECURITY

Security Designed into Software from the Ground Up

# 

XQ is following a developer first model by allowing developers to easily encrypt all of their data with a few lines of code and integrate directly into applications.



义义

## XX REVENUE MODEL

### **Encryption as a Service Pricing Model**

**COST EFFECTIVE PRICING FOR SMART CITIES, IOT & ENTERPRISES** 

**BUSINESS & IOT SaaS** 

PER IDENTITY

**BASE ANNUAL SUBSCRIPTION** 

Each acc