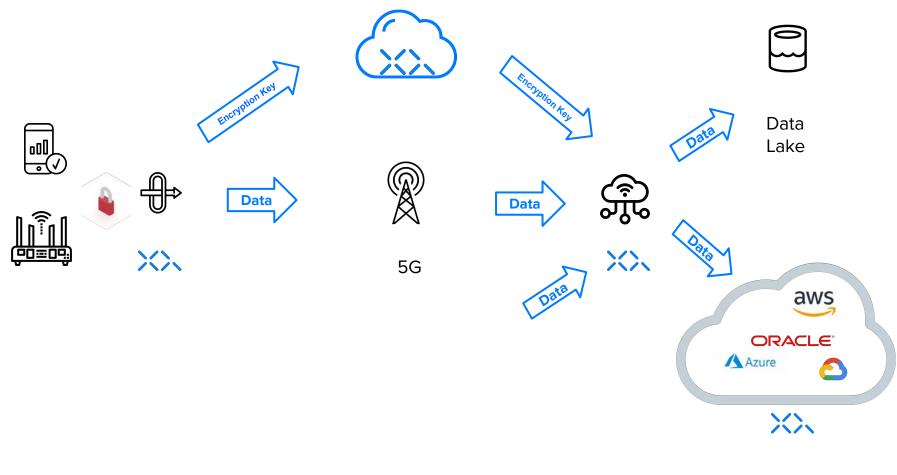

NIES REPUTATION & MONEY

# \$10.5 T

2025 Global Cybercrime Cost

### \$8.19 M

Average cost of each data breach for US organizations

### 280

Average amount of days to detect and contain a data breach



## 



\*Victims of cybercrime



# PERMIMETERLESS ZEROHTRUST LETS DATA TRAVEL ANYWHERE SAFELY



# XX SOLUTION

Securely manage and protect data wherever it resides.

XQ offers encryption as a service and allows applications to easily incorporate a perimeterless zero trust solution with quantum resistant cryptography.



Our SDK & APIs enable business to integrate data security into their applications.



### XQ PROVIDES EDGE TO EDGE SECURE CROSS PLATFORM DATA VIEW

#### Premium Secure Service Providing Extended Trust Edge to Edge



SOLUTION

### EDGE TO CLOUD TO SECURE DATA WORKFLOW



 $\times$ 

SOLUTION

### **Example System XQ Integration Points**



 $\times$ 

## XX TECHNOLOGY DIFFERENTIATORS



- 2. Data Ownership + Provenance
  - 3. Quantum Safe + Crypto Agile

4. Geolocation + Identity Compliance Logging



Built for Scale Distributed Architecture



# SOFTWARE + SECURITY

Security Designed into Software from the Ground Up

# 

XQ is following a developer first model by allowing developers to easily encrypt all of their data with a few lines of code and integrate directly into applications.



义义

## XX REVENUE MODEL

### **Encryption as a Service Pricing Model**

**COST EFFECTIVE PRICING FOR SMART CITIES, IOT & ENTERPRISES** 

**BUSINESS & IOT SaaS** 

PER IDENTITY

**BASE ANNUAL SUBSCRIPTION** 

Each account or endpoint that is tracked is charged including e